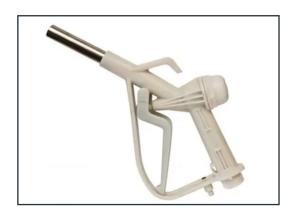

## **Product Description**

Suitable for use with DEF/AdBlue®.

Plastic Polypropylene bodied manual nozzle with stainless steel spout.

3/4" Hosetail connection and viton seals to protect against agressive fluids.

## **Main Features**

O Plastic Polypropylene bodied nozzle

O Stainless steel spout

O Viton Seals to protect against aggressive fluids

○ 3/4" Hose tail outlet

| Part Description              | Part Number |
|-------------------------------|-------------|
| Manual Nozzle for DEF/AdBlue® | TN6000-AB   |