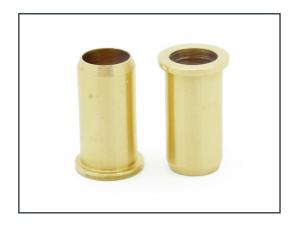

# **Product Description**

Quality British manufactured 10mm copper pipe inserts for oil pipes. Approved by OFTEC to ensure airtight joints.

Sold in various pack sizes: x10, x25, x50 or x100

To ensure a leakproof oil line when installing copper pipes, it is always recommended to use 10mm copper pipe inserts when making compression joints in the line.

These ensure a tight seal and means the olive does not crush the copper pipe when being fitted.

# **Main Features**

- O Essential when installing copper pipe
- O Ensures air tight joints when using compression fittings
- O For use with 10mm pipe (8mm ID)
- O Available in packs of x10, x25, x50 & x100