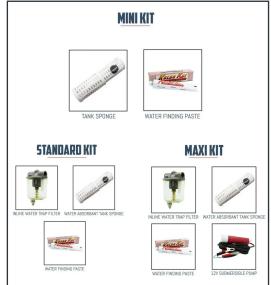

## **Main Features**

O Water Trap Filter with 100 Micron Stainless Steel Element

O 12v Submersible Pump

O Kolor Kut Water Finding Paste

O Tank Sponge - 1L Capacity

| Additional Information                                                           | Part Number |
|----------------------------------------------------------------------------------|-------------|
| Mini Kit (Tank Sponge & Water Finding Paste)                                     | WRK-1000    |
| Standard Kit (Tank Sponge, Water Trap Filter & Water Finding Paste               | WRK-2000    |
| Maxi Kit (Tank Sponge, Water Trap Filter, Water Finding Paste & Submersible Pump | WRK-3000    |