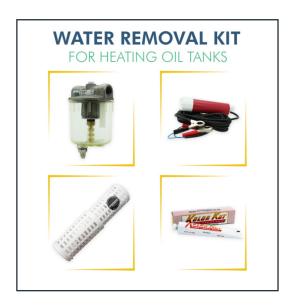

We now offer a complete solution to water removal from a heating oil storage tank.

Kolor Cut Water Finding Paste - This paste is designed to change colour when in contact with water. This is used on a dip stick that you dip into your tank to find out the level of water that is residing in the bottom of your tank.

The Tank Sponge - This is a polymer filled sock that can be placed into your tank on the end of a handy recovery string, this polymer will soak up the water only from all types of heating oil. The tank sponge has a capacity of 1L

Inline Water Trap Filter - An inline water separating filter with a clear bowl and a drain tap, to allow you to see and drain off any excess water in the system. 3/8" inline filter with a 100 micron stainless steel filter element.

Amazon Submersible Pump - A 12v submersible pump easily connected to a standard garden hose and dropped into the tank to pump out the water from the bottom of your tank.

## **Main Features**

O Water Trap Filter with 100 Micron Stainless Steel Element

O 12v Submersible Pump

O Kolor Kut Water Finding Paste

O Tank Sponge - 1L Capacity

| Additional Information                                                           | Part Number |
|----------------------------------------------------------------------------------|-------------|
| Mini Kit (Tank Sponge & Water Finding Paste)                                     | WRK-1000    |
| Standard Kit (Tank Sponge, Water Trap Filter & Water Finding Paste               | WRK-2000    |
| Maxi Kit (Tank Sponge, Water Trap Filter, Water Finding Paste & Submersible Pump | WRK-3000    |