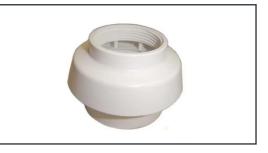

## **Product Description**

Combi Vent adaptor will allow the tank to vent but at the same time allow the fitting of a float gauge through the central hole.

The vent has a 2" BSP Female thread for fitting to an existing connection on your tank and then on the other end of the combi vent a 1 1/2" female BSP to connect your float gauge.

## **Main Features**

• For use with float gauges

O Tank Connection - 2" BSP Female

O Gauge Connection - 1 1/2" BSP Female

| Additional Information | Part Number |
|------------------------|-------------|
| Combi-Vent Adaptor     | V6164       |